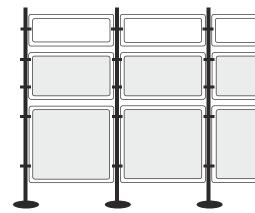

## **ASTRA EXHIBITION DISPLAY SYSTEMS**

- Easy to assemble modular system specially for exhibitions or reception areas.
- Heavy bases keep the system stable.
- > Dry wipe magnetic panels at the top can be used for messages or information.
- Other Panels felt / Plus available.
- Multi-position fitting enables placement of panels at different angles to suit available space.
- Specify Felt Colors :

#### The system is available in following configuration : (Base, Vertical Pipes & Fittings Included.)

Set No. 1 2 Nos. ATRP 2090 2 Nos. ATRNBF 6090 2 Nos. ATRNBF 9090 Size : Height 1860mm, Width 1900mm. ART NO.: AEDS-1

Set No. 2 3 Nos. ATRP 2090 3 Nos. ATRNBF 6090 3 Nos. ATRNBF 9090 Size : Height 1860mm, Width 2850mm. ART NO.: AEDS- 2

Set No. 4 3 Nos. ATRP 20120 3 Nos. ATRNBF 150120 Size : Height 1860mm, Width 3750mm ART NO.: AEDS- 4