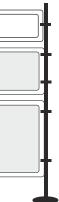

## **ASTRA EXHIBITION DISPLAY SYSTEMS**

- Easy to assemble modular system specially for exhibitions or reception areas.
- Heavy bases keep the system stable.
- > Dry wipe magnetic panels at the top can be used for messages or information.
- Other Panels felt / Plus available.
- Multi-position fitting enables placement of panels at different angles to suit available space.
- Specify Felt Colors :

#### The system is available in following configuration : (Base, Vertical Pipes & Fittings Included.)

Set No. 1 2 Nos. ATRP 2090 2 Nos. ATRNBF 6090 2 Nos. ATRNBF 9090 Size : Height 1860mm, Width 1900mm. ART NO.: AEDS-1

Set No. 2 3 Nos. ATRP 2090 3 Nos. ATRNBF 6090 3 Nos. ATRNBF 9090 Size : Height 1860mm, Width 2850mm. ART NO.: AEDS- 2

Set No. 4 3 Nos. ATRP 20120 3 Nos. ATRNBF 150120 Size : Height 1860mm, Width 3750mm ART NO.: AEDS- 4