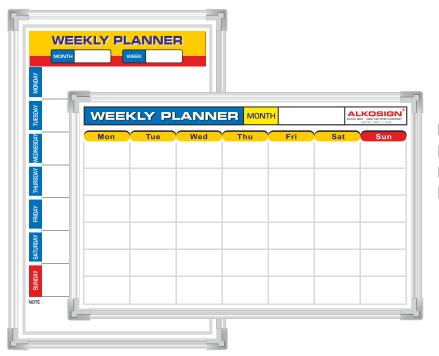

## YEARLY / MONTHLY / WEEKLY PLANNERS

| PER  | PETUAL YEAR PLANNER |   |   |   |   |   |   |   |   |    |    |    |    |    |    |    |    |    |    |    |    | ALKOSIGN<br>AN ISO 9001 : 2006 CERTIFIED COMPANY<br>ART NO.: AYP 6090 |    |    |    |    |    |    |    |    |    |   |
|------|---------------------|---|---|---|---|---|---|---|---|----|----|----|----|----|----|----|----|----|----|----|----|-----------------------------------------------------------------------|----|----|----|----|----|----|----|----|----|---|
|      | 1                   | 2 | 3 | 4 | 5 | 6 | 7 | 8 | 9 | 10 | 11 | 12 | 13 | 14 | 15 | 16 | 17 | 18 | 19 | 20 | 21 | 22                                                                    | 23 | 24 | 25 | 26 | 27 | 28 | 29 | 30 | 31 | _ |
| JAN  |                     |   |   |   |   |   |   |   |   |    |    |    |    |    |    |    |    |    |    |    |    |                                                                       |    |    |    |    |    |    |    |    |    |   |
| FEB  |                     |   |   |   |   |   |   |   |   |    |    |    |    |    |    |    |    |    |    |    |    |                                                                       |    |    |    |    |    |    |    |    |    |   |
| MAR  |                     |   |   |   |   |   |   |   |   |    |    |    |    |    |    |    |    |    |    |    |    |                                                                       |    |    |    |    |    |    |    |    |    |   |
| APR  |                     |   |   |   |   |   |   |   |   |    |    |    |    |    |    |    |    |    |    |    |    |                                                                       |    |    |    |    |    |    |    |    |    |   |
| MAY  |                     |   |   |   |   |   |   |   |   |    |    |    |    |    |    |    |    |    |    |    |    |                                                                       |    |    |    |    |    |    |    |    |    | _ |
| JUNE |                     |   |   |   |   |   |   |   |   |    |    |    |    |    |    |    |    |    |    |    |    |                                                                       |    |    |    |    |    |    |    |    |    |   |
| JULY |                     |   |   |   |   |   |   |   |   |    |    |    |    |    |    |    |    |    |    |    |    |                                                                       |    |    |    |    |    |    |    |    |    |   |
| AUG  |                     |   |   |   |   |   |   |   |   |    |    |    |    |    |    |    |    |    |    |    |    |                                                                       |    |    |    |    |    |    |    |    |    |   |
| SEPT |                     |   |   |   |   |   |   |   |   |    |    |    |    |    |    |    |    |    |    |    |    |                                                                       |    |    |    |    |    |    |    |    |    |   |
| ост  |                     |   |   |   |   |   |   |   |   |    |    |    |    |    |    |    |    |    |    |    |    |                                                                       |    |    |    |    |    |    |    |    |    |   |
| NOV  |                     |   |   |   |   |   |   |   |   |    |    |    |    |    |    |    |    |    |    |    |    |                                                                       |    |    |    |    |    |    |    |    |    |   |
| DEC  |                     |   |   |   |   |   |   |   |   |    |    |    |    |    |    |    |    |    |    |    |    |                                                                       |    |    |    |    |    |    |    |    |    |   |

# **MONTHLY PLANNER** MONTH NEXT MONTH

### ALKOSIGN PRINTED WEEKLY **PLANNERS**

- Hanging series aluminium frame-light weight.
- ► Acrylic resin coated steel surface.
- Easy to write and wipe.
- Available in portrait & landscape

#### Size :

300mm. X 450mm. & 450mm. X 300mm. Art No.: AWP 3045 Art No.: AWP/L 4530