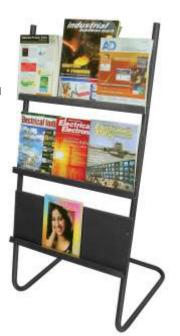

## STEEL MAGAZINE STAND ►

 Very convenient and elegant steel black powder coated stand for display of magazines in hotel lobbies.
 STAND SIZE : 650mm x 500mm x 1070mm.
 ART NO.: ASMS