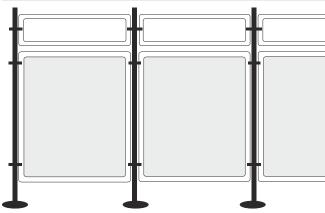

## **ASTRA EXHIBITION DISPLAY SYSTEMS**

- Easy to assemble modular system specially for exhibitions or reception areas.
- Heavy bases keep the system stable.
- > Dry wipe magnetic panels at the top can be used for messages or information.
- Other Panels felt / Plus available.
- Multi-position fitting enables placement of panels at different angles to suit available space.
- Specify Felt Colors :

#### The system is available in following configuration : (Base, Vertical Pipes & Fittings Included.)

Set No. 1 2 Nos. ATRP 2090 2 Nos. ATRNBF 6090 2 Nos. ATRNBF 9090 Size : Height 1860mm, Width 1900mm. ART NO.: AEDS-1

Set No. 2 3 Nos. ATRP 2090 3 Nos. ATRNBF 6090 3 Nos. ATRNBF 9090 Size : Height 1860mm, Width 2850mm. ART NO.: AEDS- 2

Set No. 4 3 Nos. ATRP 20120 3 Nos. ATRNBF 150120 Size : Height 1860mm, Width 3750mm ART NO.: AEDS- 4