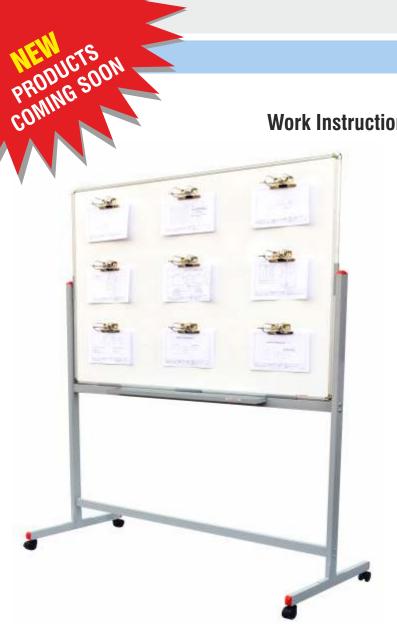

PLANNERS**

- Hanging series aluminium frame-light weight.
- ► Acrylic resin coated steel surface.
- Accepts magnets.

600mm. X 900mm.

Art No.: AYP 6090

- Most convenient perpetual yearly planner.
- Adjustable Magnetic Sunday blocks in red color.

#### Size :

Sunday blocks



#### **ALKOSIGN PRINTED MONTHLY PLANNERS**

- ▶ Hanging series aluminium frame-light weight.
- Acrylic resin coated steel surface.
- Accepts magnets.
- Most convenient perpetual monthly planner.

## Size :

600mm. X 900mm. Art No.: AMP 6090

### ALKOSIGN PRINTED WEEKLY **PLANNERS**

- Hanging series aluminium frame-light weight.
- ► Acrylic resin coated steel surface.
- Easy to write and wipe.
- Available in portrait & landscape

#### Size :

300mm. X 450mm. & 450mm. X 300mm. Art No.: AWP 3045 Art No.: AWP/L 4530







## **Work Instruction Display Board**







## **Combo Net Notice Boards**

Gridded metal mesh over noticeboard surface Unique modern look Designed for use with push pins and magnets Helps to keep your documents undamaged Anodised aluminium frame Complete with wall fastening kit Available in 3 sizes Boards can be mounted either landscape or portrait