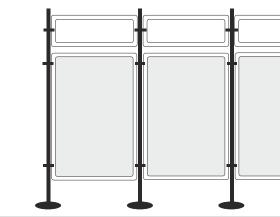

## **ASTRA EXHIBITION DISPLAY SYSTEMS**

- Easy to assemble modular system specially for exhibitions or reception areas.
- Heavy bases keep the system stable.
- > Dry wipe magnetic panels at the top can be used for messages or information.
- Other Panels felt / Plus available.
- Multi-position fitting enables placement of panels at different angles to suit available space.
- Specify Felt Colors :

#### The system is available in following configuration : (Base, Vertical Pipes & Fittings Included.)

Set No. 1 2 Nos. ATRP 2090 2 Nos. ATRNBF 6090 2 Nos. ATRNBF 9090 Size : Height 1860mm, Width 1900mm. ART NO.: AEDS-1

Set No. 2 3 Nos. ATRP 2090 3 Nos. ATRNBF 6090 3 Nos. ATRNBF 9090 Size : Height 1860mm, Width 2850mm. ART NO.: AEDS- 2

Set No. 4 3 Nos. ATRP 20120 3 Nos. ATRNBF 150120 Size : Height 1860mm, Width 3750mm ART NO.: AEDS- 4