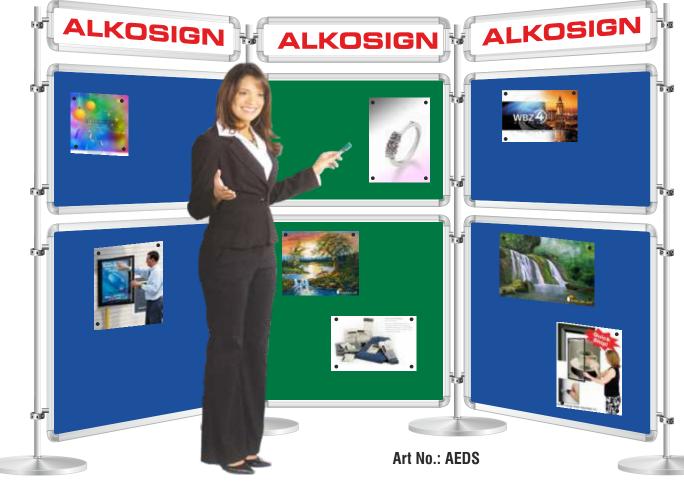

## **ASTRA EXHIBITION DISPLAY SYSTEMS**

- Easy to assemble modular system specially for exhibitions or reception areas.
- Heavy bases keep the system stable.
- > Dry wipe magnetic panels at the top can be used for messages or information.
- Other Panels felt / Plus available.
- Multi-position fitting enables placement of panels at different angles to suit available space.
- Specify Felt Colors :

#### The system is available in following configuration : (Base, Vertical Pipes & Fittings Included.)

Set No. 1 2 Nos. ATRP 2090 2 Nos. ATRNBF 6090 2 Nos. ATRNBF 9090 Size : Height 1860mm, Width 1900mm. ART NO.: AEDS-1

Set No. 2 3 Nos. ATRP 2090 3 Nos. ATRNBF 6090 3 Nos. ATRNBF 9090 Size : Height 1860mm, Width 2850mm. ART NO.: AEDS- 2

Set No. 4 3 Nos. ATRP 20120 3 Nos. ATRNBF 150120 Size : Height 1860mm, Width 3750mm ART NO.: AEDS- 4