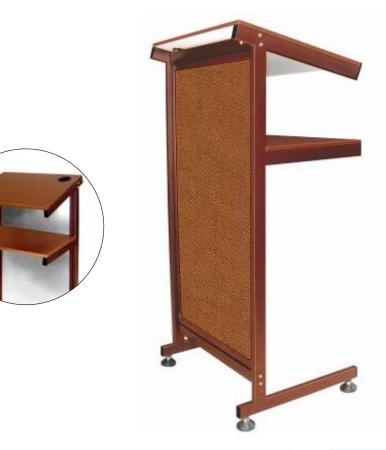

#### **LECTERN / PODIUM**

- ► Lecture Confidently.
- ▶ Very economical Lectern.
- ▶ Light weight but strong construction.
- ▶ Big table top Size : 590mm x 450mm
- Extra large compartment.
- ► Four Leveling Screws.
- Colour Brown.
- Brown Fabric board in front.
  Size : 590mm x 450mm x 1170 mm.
  ART NO.: ASLEL