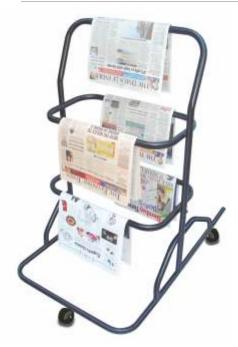

# **◄ ELEGANT NEWS PAPER STAND**

- ► Three tier.
- STAND SIZE : W 600mm x H 1300mm x D 400mm
- Steel Black powder coated Black colour. ART NO.: ASNPS