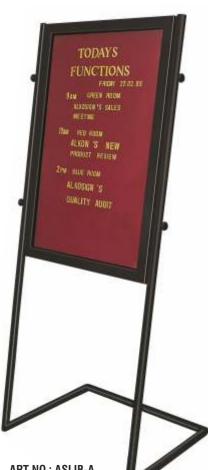

#### STEEL LOBBY INFORMATION BOARD WITH STAND

- Steel framed grooved lobby board with angular cut steel pipe stand Matt black powder coated.
   ART NO.: ASLIB-A (Angular)
- Golden letters and figures of 18mm, 24mm & 36mm sizes available for display of programmes, messages Order separately.
- Grooved board colours standard Red, Maroon & Black also order colour as require.

Size of Board : 560mm x 860mm

Total Dimension : 1590mm Height x 670mm width x 540mm depth

ART NO.: ASLIB-A