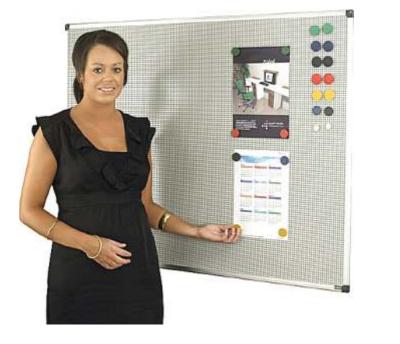

## **Combo Net Notice Boards**

Gridded metal mesh over noticeboard surface Unique modern look Designed for use with push pins and magnets Helps to keep your documents undamaged Anodised aluminium frame Complete with wall fastening kit Available in 3 sizes Boards can be mounted either landscape or portrait