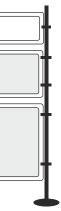

Set No. 2 3 Nos. ATRP 2090 3 Nos. ATRNBF 6090 3 Nos. ATRNBF 9090 Size : Height 1860mm, Width 2850mm. ART NO.: AEDS- 2

Set No. 4 3 Nos. ATRP 20120 3 Nos. ATRNBF 150120 Size : Height 1860mm, Width 3750mm ART NO.: AEDS- 4