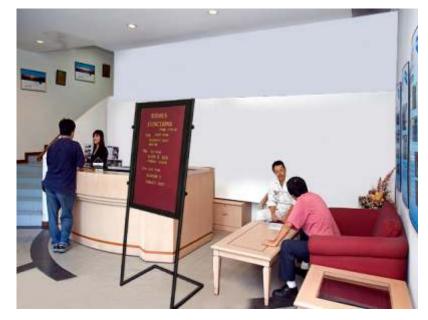

#### STEEL LOBBY INFORMATION BOARD WITH STAND

- Steel framed grooved lobby board with angular cut steel pipe stand Matt black powder coated.
   ART NO.: ASLIB-A (Angular)
- Golden letters and figures of 18mm, 24mm & 36mm sizes available for display of programmes, messages Order separately.
- Grooved board colours standard Red, Maroon & Black also order colour as require.

Size of Board : 560mm x 860mm

Total Dimension : 1590mm Height x 670mm width x 540mm depth

ART NO.: ASLIB-A